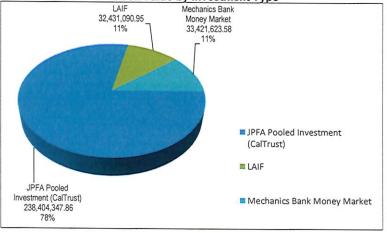

# Investment Composition:304,257,062.39Book Value of Investments Held304,257,062.39Market Value of Investments Held304,257,062.39Unrealized Gain (Loss) - amount\_Unrealized Gain (Loss) - percentage0.00%

|                                     | <u>%</u> | Book Value     |
|-------------------------------------|----------|----------------|
| Federal Agency Securities           | 0.00%    | -              |
| JPFA Pooled Investment              |          |                |
| (CalTrust)                          | 78.36%   | 238,404,347.86 |
| Local Agency Investment Fund (LAIF) | 10.66%   | 32,431,090.95  |
| Mechanics Bank Money Market         | 10.98%   | 33,421,623.58  |
| Certificate of Deposit              | 0.00%    | _              |
| Total Investments Held              | 100.00%  | 304,257,062.39 |