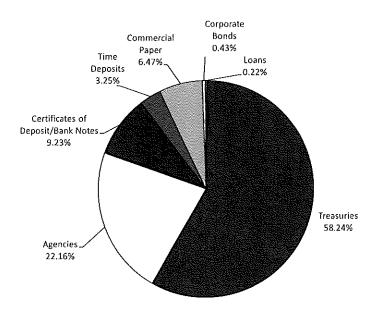

#### Pooled Money Investment Account Monthly Portfolio Composition <sup>(1)</sup> 3/31/24 \$156.5 billion

Chart does not include \$2,005,000.00 in mortgages, which equates to 0.001%. Percentages may not total 100% due to rounding.