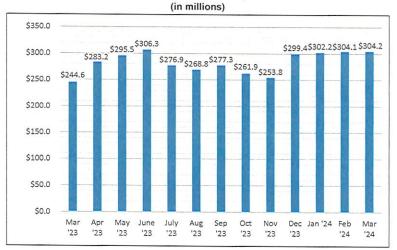

osition:304,257,062.39Book Value of Investments Held304,257,062.39Market Value of Investments Held304,257,062.39Unrealized Gain (Loss) - amount\_Unrealized Gain (Loss) - percentage0.00%

|                                     | <u>%</u> | Book Value     |
|-------------------------------------|----------|----------------|
| Federal Agency Securities           | 0.00%    | -              |
| JPFA Pooled Investment              |          |                |
| (CalTrust)                          | 78.36%   | 238,404,347.86 |
| Local Agency Investment Fund (LAIF) | 10.66%   | 32,431,090.95  |
| Mechanics Bank Money Market         | 10.98%   | 33,421,623.58  |
| Certificate of Deposit              | 0.00%    | _              |
| Total Investments Held              | 100.00%  | 304,257,062.39 |



| Pooled Cash & Investments:                   |                |
|----------------------------------------------|----------------|
| Pooled Investments (Unrestricted)            | 304,257,062.39 |
| General Checking                             | 12,784,204.63  |
| Total Pooled Cash & Investment               | 317,041,267.02 |
| Fiscal Agent & Other Restricted Investments: |                |
| City                                         | 20,861,586.48  |
| Successor Agency to the RCRA                 | 21,082,114.54  |
| Total Fiscal Agent & Other Investments       | 41,943,701.02  |
| Other Operating Accounts:                    |                |
| All Other Cash                               | 4,037,068.42   |
| CalPERS CERBT (RPOA-OPEB)                    | 10,933,275.55  |
| PARS