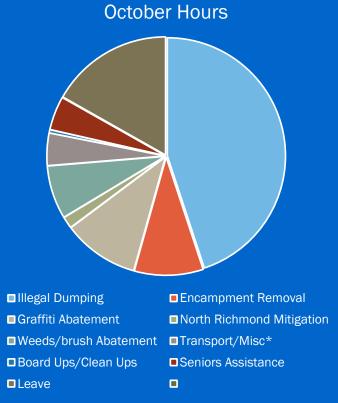

#### **ABATEMENT STAFF HOURS**

| Riel | mond |
|------|------|
|      |      |

| Illegal Dumping               | 1240 |
|-------------------------------|------|
| Encampment Removal            | 260  |
| Graffiti Abatement            | 288  |
| North Richmond Mitigation     | 44   |
| Weeds/Brush Abatement         | 202  |
| Private Board Ups & Clean-Ups | 12   |
| Seniors Assistance            | 128  |
| Leave                         | 464  |
| Transport/Misc.*              | 122  |
| Total                         | 2760 |

Transport/Misc. includes staff hours for removal of debris from vehicles, Point Molate trash removal, and hazardous waste facility disposal.