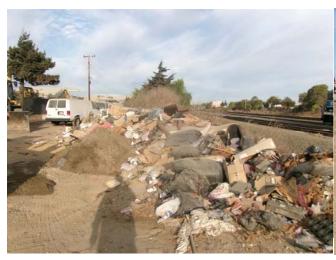

#### **ILLEGAL DUMPING**

**310.85 TONS REMOVED** 

# **ILLEGAL DUMPING**

1108 LOCATIONS

### ILLEGAL DUMPING: MATTRESSES, PAINT/OIL AND TIRES

- 258MATTRESSES
- 108 GALLONS OF PAINT/OIL
- 177 TIRES