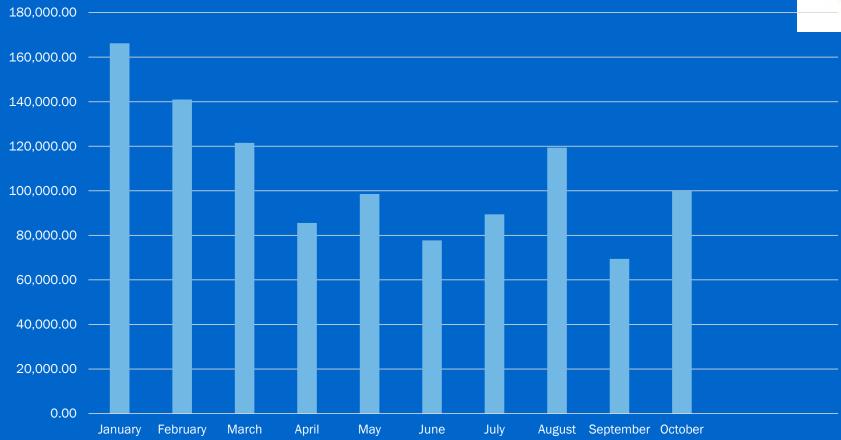

#### **ILLEGAL DUMPING TOTAL COST PER MONTH - 2024\***

\*Includes Labor and Equipment