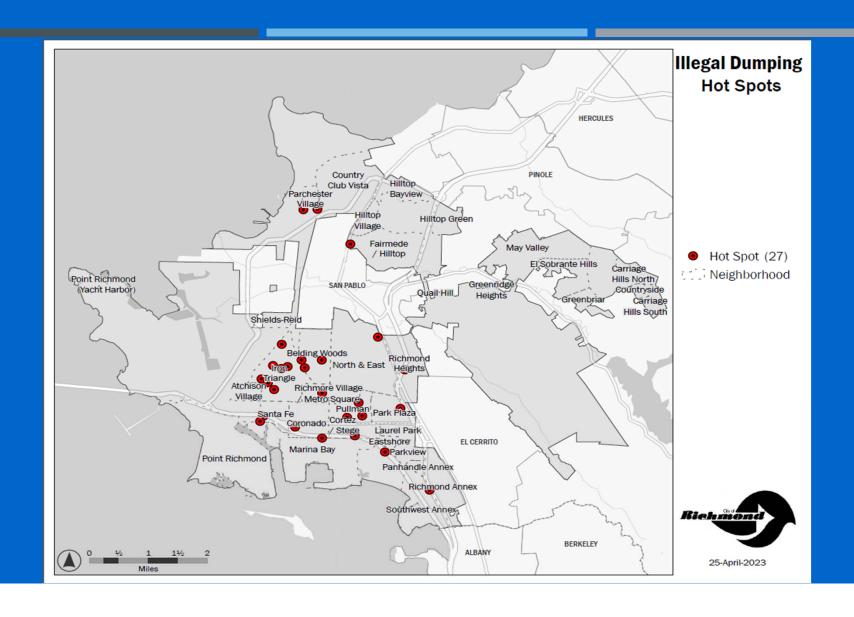

Riel | mond |
|------|------|
|      |      |

| Illegal Dumping               | 1240 |
|-------------------------------|------|
| Encampment Removal            | 260  |
| Graffiti Abatement            | 288  |
| North Richmond Mitigation     | 44   |
| Weeds/Brush Abatement         | 202  |
| Private Board Ups & Clean-Ups | 12   |
| Seniors Assistance            | 128  |
| Leave                         | 464  |
| Transport/Misc.*              | 122  |
| Total                         | 2760 |

Transport/Misc. includes staff hours for removal of debris from vehicles, Point Molate trash removal, and hazardous waste facility disposal.



#### **ILLEGAL DUMPING TONNAGE COLLECTED PER MONTH - 2024**





#### **ILLEGAL DUMPING TOTAL COST PER MONTH - 2024\***





\*Includes Labor and Equipment



#### **PARTNERSHIPS**





### **CORE**

COORDINATED OUTREACH REFERRAL, ENGAGMENT

(Partnership in Encampment Removals)