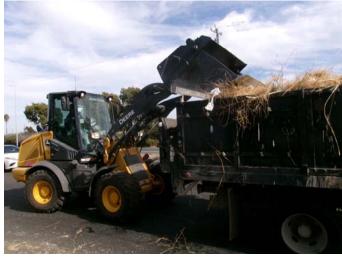

## **ENCAMPMENT ABATEMENT (16)**

40.79 Tons removed

# **ENCAMPMENT ABATEMENT**

WEED ABATEMENT 8 LOCATIONS

| Tonnage Collected       | Jan    | Feb    | Mar    | Apr    | May    | Jun    | Jul    | Aug    | Sep    | Oct    | Nov | Dec |
|-------------------------|--------|--------|--------|--------|--------|--------|--------|--------|--------|--------|-----|-----|
| Illegal Dumping         | 290.37 | 185.55 | 229.98 | 194.45 | 286.88 | 208.95 | 216.76 | 392.56 | 271.85 | 305.43 |     |     |
| Neighborhood Clean-Ups* | 0      | 27 62  | 121.38 | 72.05  | 87.25  | 75.92  | 92 94  | 122.65 | 112 75 | 310.85 |     |     |
| Neighborhood eledir ops | 0      | 27.03  | 121.50 | 72.03  | 67.23  | 75.92  | 02.04  | 155.05 | 113.73 | 310.63 |     |     |
| Encampments             | 13.20  | 10.8   | 17.06  | 14.87  | 24.97  | 22.66  | 36.44  | 72.44  | 32.18  | 40.79  |     |     |
| Totals                  | 303.57 | 223.98 | 369.02 | 281.37 | 399.1  | 307.53 | 336.04 | 598.65 | 417.78 | 305.43 |     |     |
|                         |        |        |        |        |        |        |        |        |        |        |     |     |
| *Number of Events       | 0      | 1      | 5      | 4      | 2      | 3      | 3      | 5      | 3      | 3      |     |     |