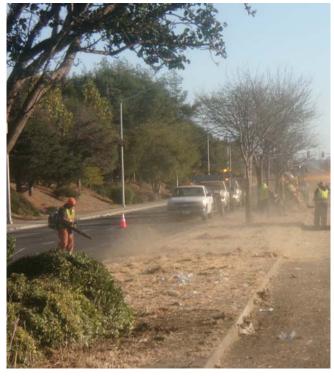

## **ENCAMPMENT ABATEMENT (16)**

40.79 Tons removed

# **ENCAMPMENT ABATEMENT**

WEED ABATEMENT 8 LOCATIONS

| Tonnage Collected       | Jan    | Feb    | Mar    | Apr    | May    | Jun    | Jul    | Aug    | Sep    | Oct    | Nov | Dec |
|-------------------------|--------|--------|--------|--------|--------|--------|--------|--------|--------|--------|-----|-----|
| Illegal Dumping         | 290.37 | 185.55 | 229.98 | 194.45 | 286.88 | 208.95 | 216.76 | 392.56 | 271.85 | 305.43 |     |     |
| Neighborhood Clean-Ups* | 0      | 27 62  | 121.38 | 72.05  | 87.25  | 75.92  | 92 94  | 122.65 | 112 75 | 310.85 |     |     |
| Neighborhood eledir ops | 0      | 27.03  | 121.50 | 72.03  | 67.23  | 75.92  | 02.04  | 155.05 | 113.73 | 310.63 |     |     |
| Encampments             | 13.20  | 10.8   | 17.06  | 14.87  | 24.97  | 22.66  | 36.44  | 72.44  | 32.18  | 40.79  |     |     |
| Totals                  | 303.57 | 223.98 | 369.02 | 281.37 | 399.1  | 307.53 | 336.04 | 598.65 | 417.78 | 305.43 |     |     |
|                         |        |        |        |        |        |        |        |        |        |        |     |     |
| *Number of Events       | 0      | 1      | 5      | 4      | 2      | 3      | 3      | 5      | 3      | 3      |     |     |