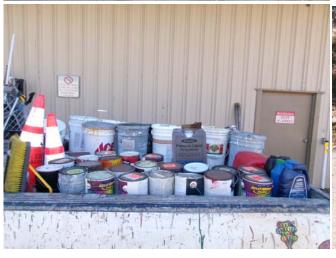

### ILLEGAL DUMPING: MATTRESSES, PAINT/OIL AND TIRES

- 258MATTRESSES
- 108 GALLONS OF PAINT/OIL
- 177 TIRES