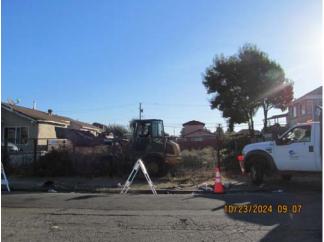

PUBLIC
WORKS/ABATEMENT
OCTOBER 2024
ABATEMENT UPDATE

**NOVEMBER 26, 2024** 









# **NEIGHBORHOOD CLEAN-UPS** (5)

- SANTA FE
- POINT RICHMOND
- SHIELD-REID/NORTH RICHMOND
- CARRIAGE SHIELDS NORTH & SOUTH
- CASTRO HEIGHTS

•(34 DUMPSTERS – 75.67 TONS)







# 70 SENIORS/DISABLED PERSONS ASSISTED (26 TONS)

- SANTA FE
- POINT RICHMOND
- SHIELDS-REID/NORTH RICHMOND
- CARRIAGE HILLS NORTH & SOUTH
- CASTRO HEIGHTS





#### **ILLEGAL DUMPING**





**310.85 TONS REMOVED** 







# **ILLEGAL DUMPING**

1108 LOCATIONS





### ILLEGAL DUMPING: MATTRESSES, PAINT/OIL AND TIRES





- 258MATTRESSES
- 108 GALLONS OF PAINT/OIL
- 177 TIRES

# PRIVATE PROPERTY ABATEMENT





Private vacant Lots Abatement (1)





## **ENCAMPMENT ABATEMENT (16)**





40.79 Tons removed









# **ENCAMPMENT ABATEMENT**









WEED ABATEMENT 8 LOCATIONS



| Tonnage Collected       | Jan    | Feb    | Mar    | Apr    | May    | Jun    | Jul    | Aug    | Sep    | Oct    | Nov | Dec |
|-------------------------|--------|--------|--------|--------|--------|--------|--------|--------|--------|--------|-----|-----|
| Illegal Dumping         | 290.37 | 185.55 | 229.98 | 194.45 | 286.88 | 208.95 | 216.76 | 392.56 | 271.85 | 305.43 |     |     |
| Neighborhood Clean-Ups* | 0      | 27 62  | 121.38 | 72.05  | 87.25  | 75.92  | 92 94  | 122.65 | 112 75 | 310.85 |     |     |
| Neighborhood eledir ops | 0      | 27.03  | 121.50 | 72.03  | 67.23  | 75.92  | 02.04  | 155.05 | 113.73 | 310.63 |     |     |
| Encampments