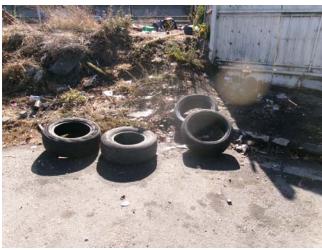

### ILLEGAL DUMPING: MATTRESSES, PAINT/OIL AND TIRES

- 258MATTRESSES
- 108 GALLONS OF PAINT/OIL
- 177 TIRES