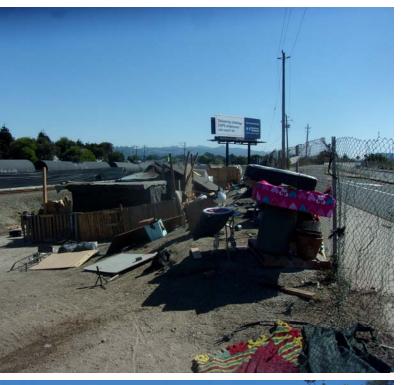

PUBLIC
WORKS/ABATEMENT
OCTOBER 2024
ABATEMENT UPDATE

**NOVEMBER 26, 2024** 









# **NEIGHBORHOOD CLEAN-UPS** (5)

- SANTA FE
- POINT RICHMOND
- SHIELD-REID/NORTH RICHMOND
- CARRIAGE SHIELDS NORTH & SOUTH
- CASTRO HEIGHTS

•(34 DUMPSTERS – 75.67 TONS)







# 70 SENIORS/DISABLED PERSONS ASSISTED (26 TONS)

- SANTA FE
- POINT RICHMOND
- SHIELDS-REID/NORTH RICHMOND
- CARRIAGE HILLS NORTH & SOUTH
- CASTRO HEIGHTS





#### **ILLEGAL DUMPING**





**310.85 TONS REMOVED** 







# **ILLEGAL DUMPING**

1108 LOCATIONS





### ILLEGAL DUMPING: MATTRESSES, PAINT/OIL AND TIRES





- 258MATTRESSES
- 108 GALLONS OF PAINT/OIL
- 177 TIRES

# PRIVATE PROPERTY ABATEMENT





Private vacant Lots Abatement (1)





## **ENCAMPMENT ABATEMENT (16)**





40.79 Tons removed









# **ENCAMPMENT ABATEMENT**









WEED ABATEMENT 8 LOCATIONS



| Tonnage Collected       | Jan    | Feb    | Mar    | Apr    | May    | Jun    | Jul    | Aug    | Sep    | Oct    | Nov | Dec |
|-------------------------|--------|--------|--------|--------|--------|--------|--------|--------|--------|--------|-----|-----|
| Illegal Dumping         | 290.37 | 185.55 | 229.98 | 194.45 | 286.88 | 208.95 | 216.76 | 392.56 | 271.85 | 305.43 |     |     |
| Neighborhood Clean-Ups* | 0      | 27 62  | 121.38 | 72.05  | 87.25  | 75.92  | 92 94  | 122.65 | 112 75 | 310.85 |     |     |
| Neighborhood eledir ops | 0      | 27.03  | 121.50 | 72.03  | 67.23  | 75.92  | 02.04  | 155.05 | 113.73 | 310.63 |     |     |
| Encampments             | 13.20  | 10.8   | 17.06  | 14.87  | 24.97  | 22.