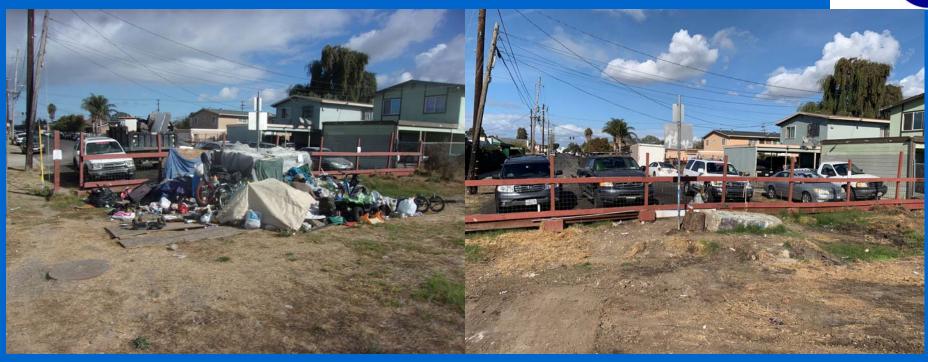

PUBLIC
WORKS/ABATEMENT
OCTOBER 2024
ABATEMENT UPDATE

**NOVEMBER 26, 2024** 









# **NEIGHBORHOOD CLEAN-UPS** (5)

- SANTA FE
- POINT RICHMOND
- SHIELD-REID/NORTH RICHMOND
- CARRIAGE SHIELDS NORTH & SOUTH
- CASTRO HEIGHTS

•(34 DUMPSTERS – 75.67 TONS)







# 70 SENIORS/DISABLED PERSONS ASSISTED (26 TONS)

- SANTA FE
- POINT RICHMOND
- SHIELDS-REID/NORTH RICHMOND
- CARRIAGE HILLS NORTH & SOUTH
- CASTRO HEIGHTS





#### **ILLEGAL DUMPING**





**310.85 TONS REMOVED** 







# **ILLEGAL DUMPING**

1108 LOCATIONS





### ILLEGAL DUMPING: MATTRESSES, PAINT/OIL AND TIRES





- 258MATTRESSES
- 108 GALLONS OF PAINT/OIL
- 177 TIRES

# PRIVATE PROPERTY ABATEMENT





Private vacant Lots Abatement (1)





## **ENCAMPMENT ABATEMENT (16)**





40.79 Tons removed









# **ENCAMPMENT ABATEMENT**









WEED ABATEMENT 8 LOCATIONS



| Tonnage Collected       | Jan    | Feb    | Mar    | Apr    | May    | Jun    | Jul    | Aug    | Sep    | Oct    | Nov | Dec |
|-------------------------|--------|--------|--------|--------|--------|--------|--------|--------|--------|--------|-----|-----|
| Illegal Dumping         | 290.37 | 185.55 | 229.98 | 194.45 | 286.88 | 208.95 | 216.76 | 392.56 | 271.85 | 305.43 |     |     |
| Neighborhood Clean-Ups* | 0      | 27 62  | 121.38 | 72.05  | 87.25  | 75.92  | 92 94  | 122.65 | 112 75 | 310.85 |     |     |
| Neighborhood eledir ops | 0      | 27.03  | 121.50 | 72.03  | 67.23  | 75.92  | 02.04  | 155.05 | 113.73 | 310.63 |     |     |
| Encampments             | 13.20  | 10.8   | 17.06  |