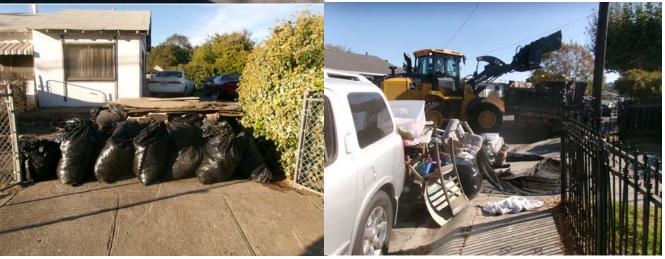

## **ENCAMPMENT ABATEMENT (16)**

40.79 Tons removed

# **ENCAMPMENT ABATEMENT**

WEED ABATEMENT 8 LOCATIONS

| Tonnage Collected       | Jan    | Feb    | Mar    | Apr    | May    | Jun    | Jul    | Aug    | Sep    | Oct    | Nov | Dec |
|-------------------------|--------|--------|--------|--------|--------|--------|--------|--------|--------|--------|-----|-----|
| Illegal Dumping         | 290.37 | 185.55 | 229.98 | 194.45 | 286.88 | 208.95 | 216.76 | 392.56 | 271.85 | 305.43 |     |     |
| Neighborhood Clean-Ups* | 0      | 27 62  | 121.38 | 72.05  | 87.25  | 75.92  | 92 94  | 122.65 | 112 75 | 310.85 |     |     |
| Neighborhood eledir ops | 0      | 27.03  | 121.50 | 72.03  | 67.23  | 75.92  | 02.04  | 155.05 | 113.73 | 310.63 |     |     |
| Encampments             | 13.20  | 10.8   | 17.06  | 14.87  | 24.97  | 22.66  | 36.44  | 72.44  | 32.18  | 40.79  |     |     |
| Totals                  | 303.57 | 223.98 | 369.02 | 281.37 | 399.1  | 307.53 | 336.04 | 598.65 | 417.78 | 305.43 |     |     |
|                         |        |        |        |        |        |        |        |        |        |        |     |     |
| *Number of Events       | 0      | 1      | 5      | 4      | 2      | 3      | 3      | 5      | 3      | 3      |     |     |