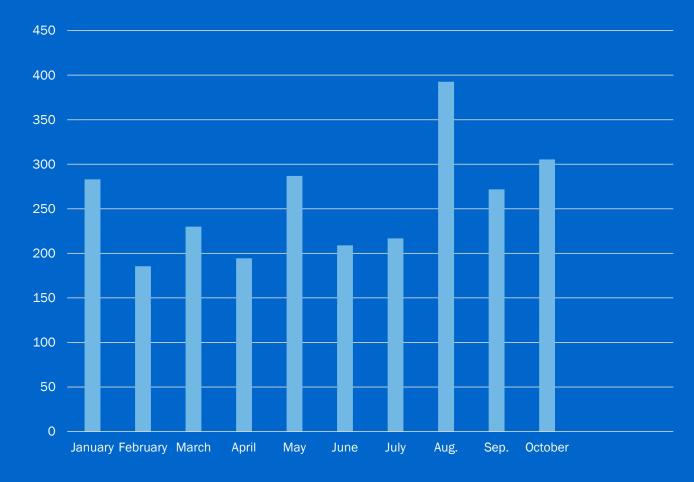

#### **ILLEGAL DUMPING TONNAGE COLLECTED PER MONTH - 2024**

# **ENCAMPMENT ABATEMENT**

WEED ABATEMENT 8 LOCATIONS

| Tonnage Collected       | Jan    | Feb    | Mar    | Apr    | May    | Jun    | Jul    | Aug    | Sep    | Oct    | Nov | Dec |
|-------------------------|--------|--------|--------|--------|--------|--------|--------|--------|--------|--------|-----|-----|
| Illegal Dumping         | 290.37 | 185.55 | 229.98 | 194.45 | 286.88 | 208.95 | 216.76 | 392.56 | 271.85 | 305.43 |     |     |
| Neighborhood Clean-Ups* | 0      | 27 62  | 121.38 | 72.05  | 87.25  | 75.92  | 92 94  | 122.65 | 112 75 | 310.85 |     |     |
| Neighborhood eledir ops | 0      | 27.03  | 121.50 | 72.03  | 67.23  | 75.92  | 02.04  | 155.05 | 113.73 | 310.63 |     |     |
| Encampments             | 13.20  | 10.8   | 17.06  | 14.87  | 24.97  | 22.66  | 36.44  | 72.44  | 32.18  | 40.79  |     |     |
| Totals                  | 303.57 | 223.98 | 369.02 | 281.37 | 399.1  | 307.53 | 336.04 | 598.65 | 417.78 | 305.43 |     |     |
|                         |        |        |        |        |        |        |        |        |        |        |     |     |
| *Number of Events       | 0      | 1      | 5      | 4      | 2      | 3      | 3      | 5      | 3      | 3      |     |     |