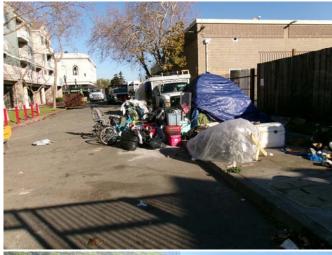

# ENCAMPMENT ABATEMENT (17)

■36.29 Tons removed

# **ENCAMPMENT ABATEMENT**

| Tonnage           |        |     |     |     |     |     |     |     |     |     |     |     | Total |
|-------------------|--------|-----|-----|-----|-----|-----|-----|-----|-----|-----|-----|-----|-------|
| Collected         | Jan    | Feb | Mar | Apr | May | Jun | Jul | Aug | Sep | Oct | Nov | Dec | 2025  |
| Illegal Dumping   | 280.88 |     |     |     |     |     |     |     |     |     |     |     |       |
| Neighborhood      |        |     |     |     |     |     |     |     |     |     |     |     |       |
| Clean-Ups*        | 0      |     |     |     |     |     |     |     |     |     |     |     |       |
| <b>.</b>          |        |     |     |     |     |     |     |     |     |     |     |     |       |
| Encampments       | 36.29  |     |     |     |     |     |     |     |     |     |     |     |       |
| Totals            | 317.17 |     |     |     |     |     |     |     |     |     |     |     |       |
|                   |        |     |     |     |     |     |     |     |     |     |     |     |       |
| *Number of Events | 0      |     |     |     |     |     |     |     |     |     |     |     |       |