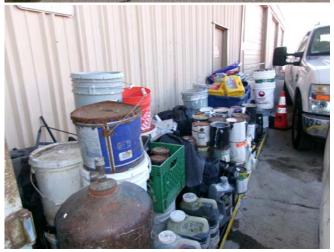

#### **ILLEGAL DUMPING**

**280.88 TONS REMOVED** 

## ILLEGAL DUMPING

932 LOCATIONS

### ILLEGAL DUMPING: MATTRESSES, PAINT/OIL AND TIRES

- 251 MATTRESSES
- 122 GALLONS OF PAINT/OIL
- 175 TIRES