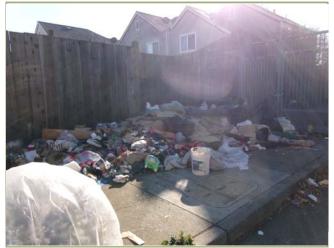

#### **ILLEGAL DUMPING**

**280.88 TONS REMOVED** 

## ILLEGAL DUMPING

932 LOCATIONS

### ILLEGAL DUMPING: MATTRESSES, PAINT/OIL AND TIRES

- 251 MATTRESSES
- 122 GALLONS OF PAINT/OIL
- 175 TIRES