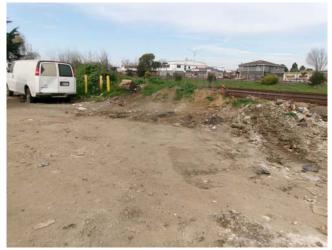

# ENCAMPMENT ABATEMENT (17)

■36.29 Tons removed

# **ENCAMPMENT ABATEMENT**

| Tonnage           |        |     |     |     |     |     |     |     |     |     |     |     | Total |
|-------------------|--------|-----|-----|-----|-----|-----|-----|-----|-----|-----|-----|-----|-------|
| Collected         | Jan    | Feb | Mar | Apr | May | Jun | Jul | Aug | Sep | Oct | Nov | Dec | 2025  |
| Illegal Dumping   | 280.88 |     |     |     |     |     |     |     |     |     |     |     |       |
| Neighborhood      |        |     |     |     |     |     |     |     |     |     |     |     |       |
| Clean-Ups*        | 0      |     |     |     |     |     |     |     |     |     |     |     |       |
| <b>.</b>          |        |     |     |     |     |     |     |     |     |     |     |     |       |
| Encampments       | 36.29  |     |     |     |     |     |     |     |     |     |     |     |       |
| Totals            | 317.17 |     |     |     |     |     |     |     |     |     |     |     |       |
|                   |        |     |     |     |     |     |     |     |     |     |     |     |       |
| *Number of Events | 0      |     |     |     |     |     |     |     |     |     |     |     |       |