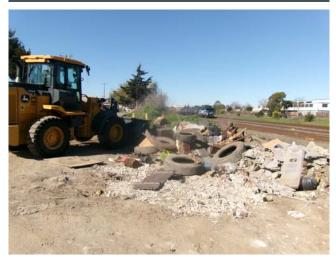

#### **ILLEGAL DUMPING**

**280.88 TONS REMOVED** 

## ILLEGAL DUMPING

932 LOCATIONS

### ILLEGAL DUMPING: MATTRESSES, PAINT/OIL AND TIRES

- 251 MATTRESSES
- 122 GALLONS OF PAINT/OIL
- 175 TIRES