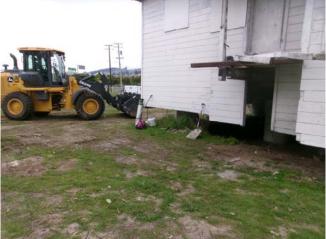

# ENCAMPMENT ABATEMENT (17)

■36.29 Tons removed

# **ENCAMPMENT ABATEMENT**

| Tonnage           |        |     |     |     |     |     |     |     |     |     |     |     | Total |
|-------------------|--------|-----|-----|-----|-----|-----|-----|-----|-----|-----|-----|-----|-------|
| Collected         | Jan    | Feb | Mar | Apr | May | Jun | Jul | Aug | Sep | Oct | Nov | Dec | 2025  |
| Illegal Dumping   | 280.88 |     |     |     |     |     |     |     |     |     |     |     |       |
| Neighborhood      |        |     |     |     |     |     |     |     |     |     |     |     |       |
| Clean-Ups*        | 0      |     |     |     |     |     |     |     |     |     |     |     |       |
| <b>.</b>          |        |     |     |     |     |     |     |     |     |     |     |     |       |
| Encampments       | 36.29  |     |     |     |     |     |     |     |     |     |     |     |       |
| Totals            | 317.17 |     |     |     |     |     |     |     |     |     |     |     |       |
|                   |        |     |     |     |     |     |     |     |     |     |     |     |       |
| *Number of Events | 0      |     |     |     |     |     |     |     |     |     |     |     |       |