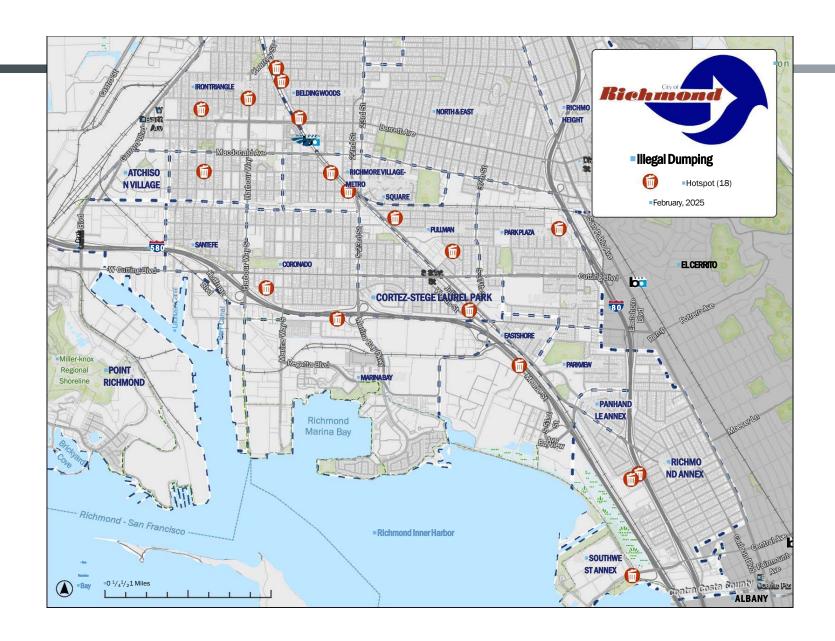

| Management                                                                                                                       | 290        |
| Transport/Misc.*                                                                                                                 | <u> 36</u> |
| <b>Total</b> Transport/Misc. includes staff hours for removal of debris from vehicles, Point Molate trash removal, and hazardous | 2240       |

#### January Hours



- ■Illegal Dumping
- Encampment Removal
- Graffiti Abatement
- North Richmond Mitigation
- ■Weeds/brush Abatement
- ■Transport/Misc\*
- Board Ups/Clean Ups/Fencing
- Seniors Assistance
- ■Management

#### **ILLEGAL DUMPING TONNAGE COLLECTED PER MONTH - 2025**





#### **ILLEGAL DUMPING TOTAL COST PER MONTH - 2025\***

120,000.00 -







#### **PARTNERSHIPS**





## **CORE**

## COORDINATED OUTREACH REFERRAL, ENGAGMENT

(Partnership in Encampment Removals)