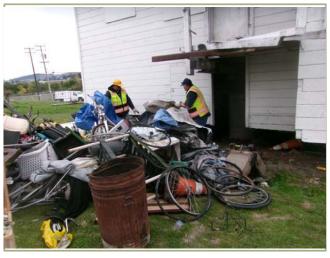

# ENCAMPMENT ABATEMENT (17)

■36.29 Tons removed

# **ENCAMPMENT ABATEMENT**

| Tonnage           |        |     |     |     |     |     |     |     |     |     |     |     | Total |
|-------------------|--------|-----|-----|-----|-----|-----|-----|-----|-----|-----|-----|-----|-------|
| Collected         | Jan    | Feb | Mar | Apr | May | Jun | Jul | Aug | Sep | Oct | Nov | Dec | 2025  |
| Illegal Dumping   | 280.88 |     |     |     |     |     |     |     |     |     |     |     |       |
| Neighborhood      |        |     |     |     |     |     |     |     |     |     |     |     |       |
| Clean-Ups*        | 0      |     |     |     |     |     |     |     |     |     |     |     |       |
| <b>.</b>          |        |     |     |     |     |     |     |     |     |     |     |     |       |
| Encampments       | 36.29  |     |     |     |     |     |     |     |     |     |     |     |       |
| Totals            | 317.17 |     |     |     |     |     |     |     |     |     |     |     |       |
|                   |        |     |     |     |     |     |     |     |     |     |     |     |       |
| *Number of Events | 0      |     |     |     |     |     |     |     |     |     |     |     |       |