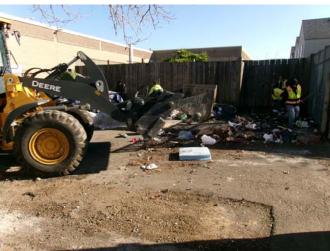

#### **ILLEGAL DUMPING**

**280.88 TONS REMOVED** 

## ILLEGAL DUMPING

932 LOCATIONS

### ILLEGAL DUMPING: MATTRESSES, PAINT/OIL AND TIRES

- 251 MATTRESSES
- 122 GALLONS OF PAINT/OIL
- 175 TIRES