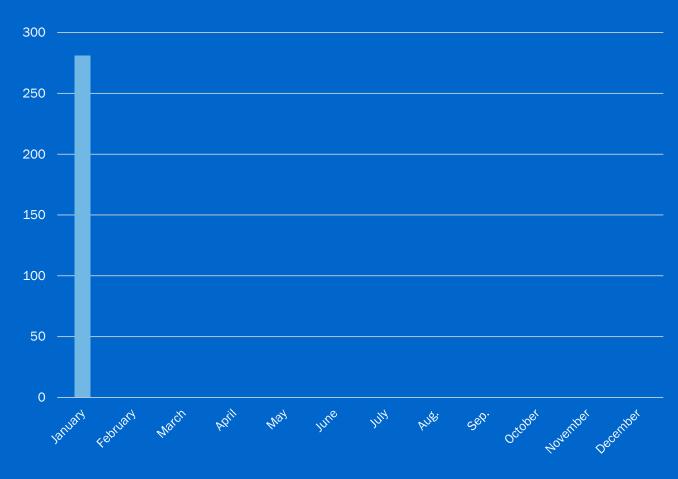

| 296        |
| Management                                                                                                                       | 290        |
| Transport/Misc.*                                                                                                                 | <u> 36</u> |
| <b>Total</b> Transport/Misc. includes staff hours for removal of debris from vehicles, Point Molate trash removal, and hazardous | 2240       |

#### January Hours



- ■Illegal Dumping
- Encampment Removal
- Graffiti Abatement
- North Richmond Mitigation
- ■Weeds/brush Abatement
- ■Transport/Misc\*
- Board Ups/Clean Ups/Fencing
- Seniors Assistance
- ■Management

#### **ILLEGAL DUMPING TONNAGE COLLECTED PER MONTH - 2025**





#### **ILLEGAL DUMPING TOTAL COST PER MONTH - 2025\***

120,000.00 -







#### **PARTNERSHIPS**





## **CORE**

## COORDINATED OUTREACH REFERRAL, ENGAGMENT

(Partnership in Encampment Removals)