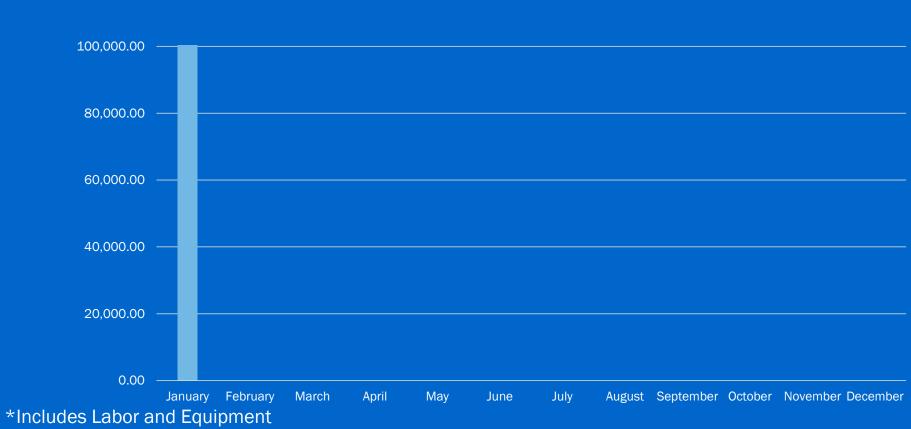

|
| Management                                                                                                                       | 290        |
| Transport/Misc.*                                                                                                                 | <u> 36</u> |
| <b>Total</b> Transport/Misc. includes staff hours for removal of debris from vehicles, Point Molate trash removal, and hazardous | 2240       |

#### January Hours



- ■Illegal Dumping
- Encampment Removal
- Graffiti Abatement
- North Richmond Mitigation
- ■Weeds/brush Abatement
- ■Transport/Misc\*
- Board Ups/Clean Ups/Fencing
- Seniors Assistance
- ■Management

#### **ILLEGAL DUMPING TONNAGE COLLECTED PER MONTH - 2025**





#### **ILLEGAL DUMPING TOTAL COST PER MONTH - 2025\***

120,000.00 -







#### **PARTNERSHIPS**





## **CORE**

## COORDINATED OUTREACH REFERRAL, ENGAGMENT

(Partnership in Encampment Removals)